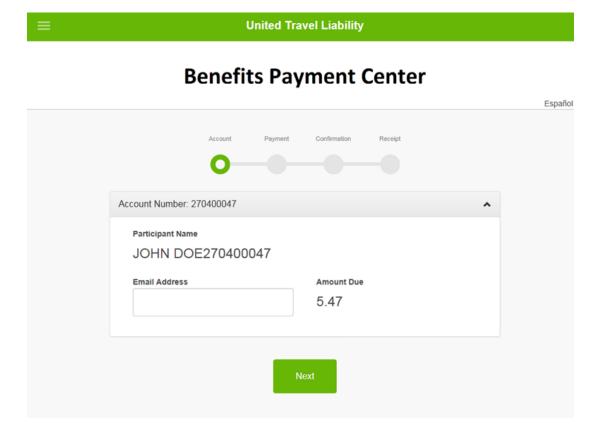

## **Benefits Payment Center**

#### **Account**

The amount due will be automatically displayed and it is encouraged that you pay the amount that is shown.

Enter your email address (optional) if you would like a receipt of payment to be sent to you.

When you're finished, select "Next".