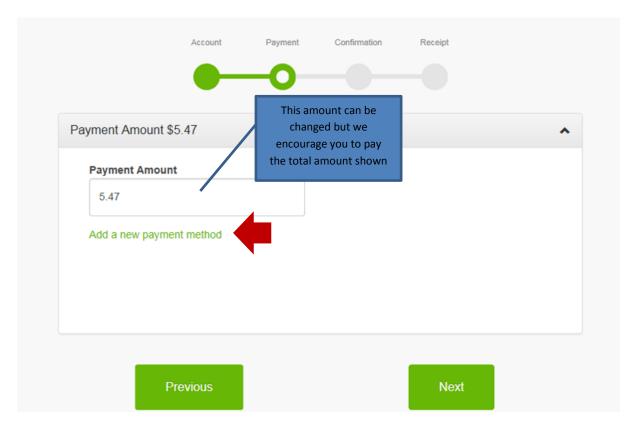

#### **Account**

The amount due will be automatically displayed and it is encouraged that you pay the amount that is shown.

Enter your email address (optional) if you would like a receipt of payment to be sent to you.

When you're finished, select "Next".

# **Payment**

You add a checking, savings or business checking account as a payment method and it will be saved for future use.

To get started, select "Add a new payment method" and then select "Next".

- Use the down arrow to select the bank account type (checking, savings, business or business checking)
- Enter the name on the account
- Enter the bank routing number
- Enter the bank account number
- Confirm the bank account number
- Select Save