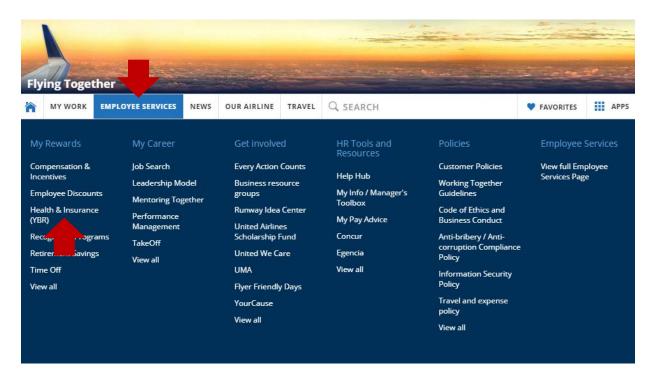

#### **Access Your Benefits Resources**

From the Flying Together homepage, select "Employee Services" then select "Health & Insurance (YBR)".

Once you're on the Your Benefits Resources landing page, select the "Pass Travel Tax Withholding" tile.