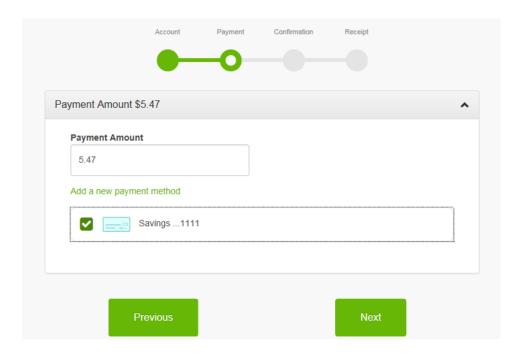

After you've saved the payment method information, select the account to pay the amount due then select "**Next**".