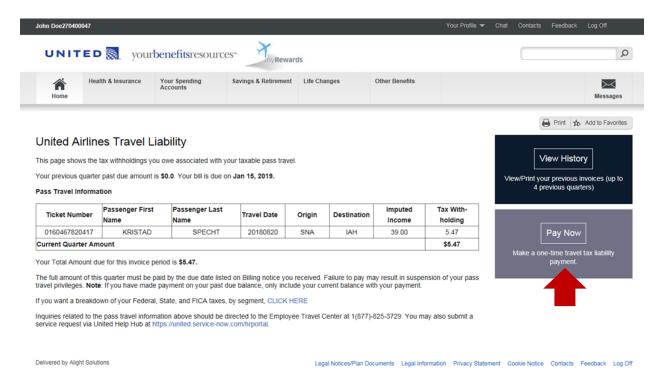

If you have a balance that is due, select the "Pay Now" tile to make an online payment.