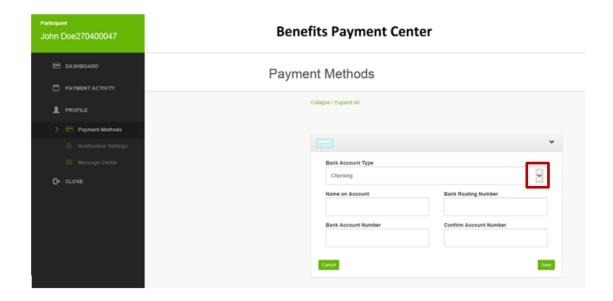

# **Payment**

You add a checking, savings or business checking account as a payment method and it will be saved for future use.

To get started, select "Add a new payment method" and then select "Next".

- Use the down arrow to select the bank account type (checking, savings, business or business checking)
- Enter the name on the account
- Enter the bank routing number
- Enter the bank account number
- Confirm the bank account number
- Select Save