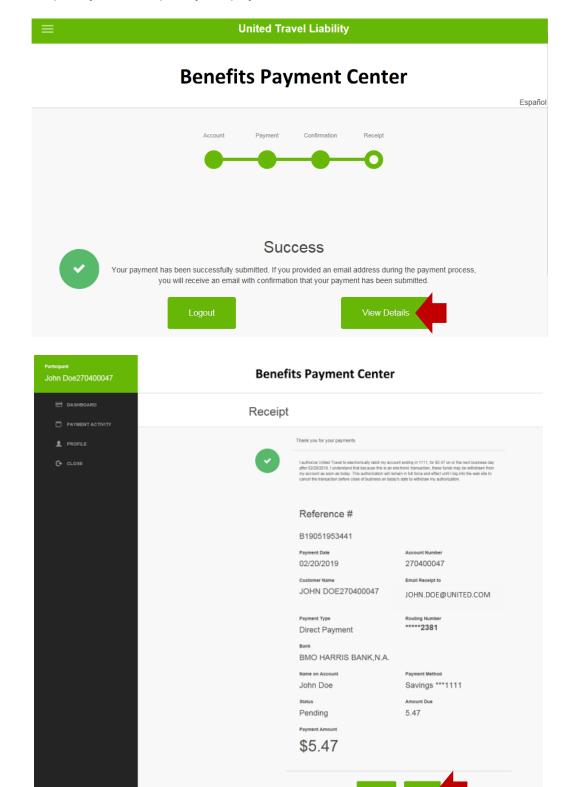

#### Confirmation

If all the information is correct, select "**Pay**". If you previously entered an email address, you'll receive an email receipt of your payment.

## Receipt

To print your receipt of your payment, select "View Details" then "Print".

Page 8 of 8