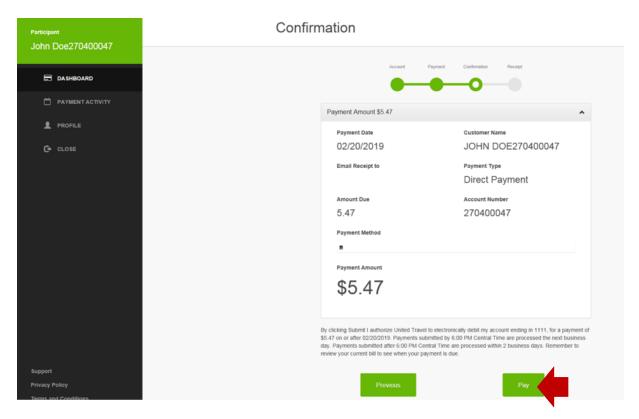

#### Confirmation

If all the information is correct, select "**Pay**". If you previously entered an email address, you'll receive an email receipt of your payment.