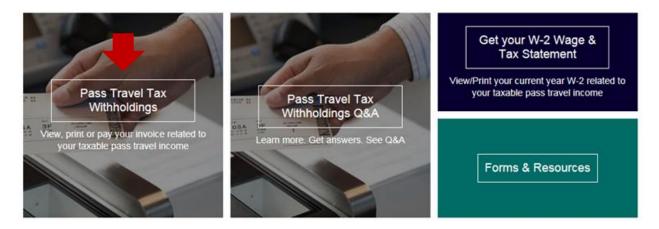

#### **Access Your Benefits Resources**

From the Flying Together homepage, select "Employee Services" then select "Health & Insurance (YBR)".

Once you're on the Your Benefits Resources landing page, select the "Pass Travel Tax Withholding" tile.

If you have a balance that is due, select the "Pay Now" tile to make an online payment.